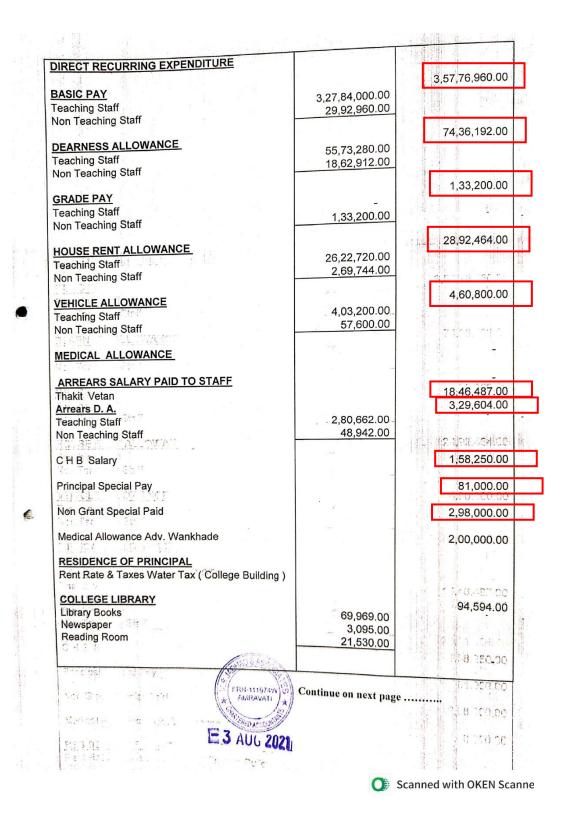

| Year                                                                          | 2021-22 | 2020-21 | 2019-20 | 2018-19 | 2017-18 |
|-------------------------------------------------------------------------------|---------|---------|---------|---------|---------|
| a. Total<br>expenditure<br>excluding<br>salary<br>components<br>(INR in lacs) | 22.6    | 10.2    | 14.5    | 13.2    | 18.2    |
| b. Salary<br>Components<br>(INR in lacs)                                      | 549.64  | 494.12  | 459.53  | 348.94  | 249.18  |