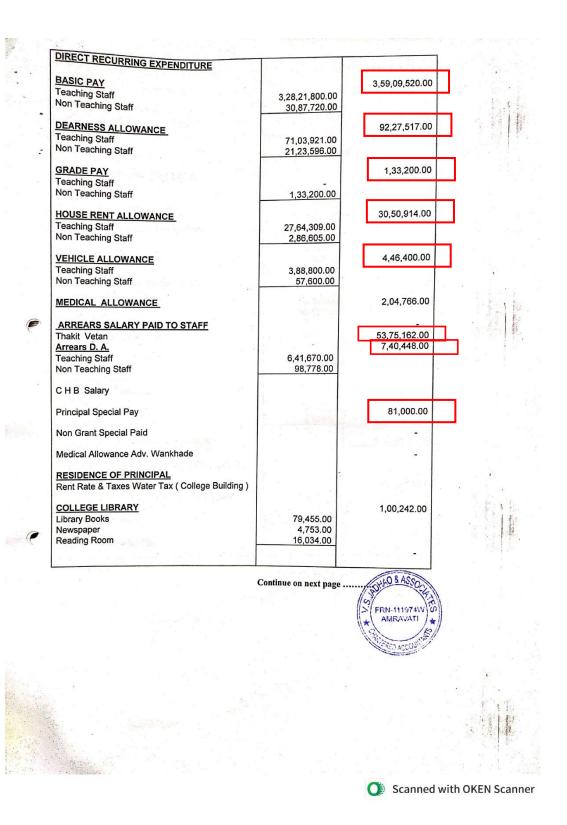

#### **CERTIFICATE NO. II:**

Certified that the members of the teaching & Non – teaching Staff of the college (Full – time and Part-time) having been actually paid D. A. According to the rates sanctioned by the Govt. for their own Full – time and Part – time employees respectively during the year 2021 - 2022 & the total expenditure on dearness allowances at Govt. rates works out to Rs 92,27,517/-

This includes Rs. Nil on the part – time staff sanctioned from time to time. The expenditure on account of D. A. to the staff of the college hostel, gymkhana, residential quarter & reading room has not been included in the total expenditure Of Rs 92,27,517/-