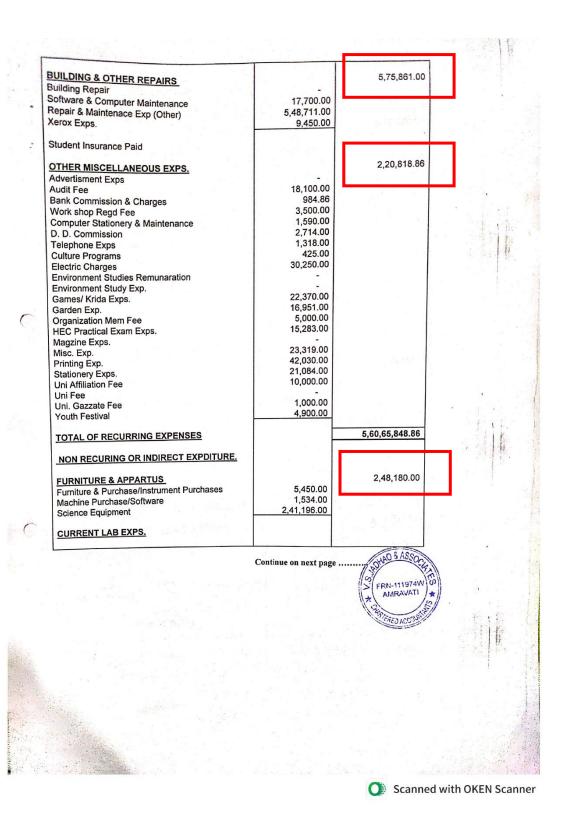

-

.+

0

| RECEIPT                                                                                                          | AMOUNT                     | AMOUNT                                                                                                                                                                                                                                                                                                                                                                                                                                                                                                                                                                                                                                                                                              |
|------------------------------------------------------------------------------------------------------------------|----------------------------|-----------------------------------------------------------------------------------------------------------------------------------------------------------------------------------------------------------------------------------------------------------------------------------------------------------------------------------------------------------------------------------------------------------------------------------------------------------------------------------------------------------------------------------------------------------------------------------------------------------------------------------------------------------------------------------------------------|
|                                                                                                                  |                            | Sec. Sec. al.                                                                                                                                                                                                                                                                                                                                                                                                                                                                                                                                                                                                                                                                                       |
| RECT RECURRING RECEIPT                                                                                           |                            |                                                                                                                                                                                                                                                                                                                                                                                                                                                                                                                                                                                                                                                                                                     |
| ENING DALANOS                                                                                                    |                            | 8.20,281.01                                                                                                                                                                                                                                                                                                                                                                                                                                                                                                                                                                                                                                                                                         |
| PENING BALANCE                                                                                                   | 19.15                      | 0,20,20                                                                                                                                                                                                                                                                                                                                                                                                                                                                                                                                                                                                                                                                                             |
|                                                                                                                  | 1,51,390.62                |                                                                                                                                                                                                                                                                                                                                                                                                                                                                                                                                                                                                                                                                                                     |
| ash At Bank A/c No. 0057                                                                                         |                            | 5 N.                                                                                                                                                                                                                                                                                                                                                                                                                                                                                                                                                                                                                                                                                                |
| ash At Bank A/c No. 5845                                                                                         | 1,11,966.10<br>5,56,905.14 |                                                                                                                                                                                                                                                                                                                                                                                                                                                                                                                                                                                                                                                                                                     |
| ash At Bank A/c No. 5972                                                                                         | 5,56,905.14                |                                                                                                                                                                                                                                                                                                                                                                                                                                                                                                                                                                                                                                                                                                     |
|                                                                                                                  |                            |                                                                                                                                                                                                                                                                                                                                                                                                                                                                                                                                                                                                                                                                                                     |
| RANT - IN - AID                                                                                                  |                            | 5,51,68,927.00                                                                                                                                                                                                                                                                                                                                                                                                                                                                                                                                                                                                                                                                                      |
| alary Grant                                                                                                      | 4,88,48,551.00             |                                                                                                                                                                                                                                                                                                                                                                                                                                                                                                                                                                                                                                                                                                     |
|                                                                                                                  |                            |                                                                                                                                                                                                                                                                                                                                                                                                                                                                                                                                                                                                                                                                                                     |
| riars Salaray                                                                                                    | 53,75,162.00               | ·                                                                                                                                                                                                                                                                                                                                                                                                                                                                                                                                                                                                                                                                                                   |
| A Diffrance                                                                                                      | 7,40,448.00                |                                                                                                                                                                                                                                                                                                                                                                                                                                                                                                                                                                                                                                                                                                     |
| H B Salary Grant                                                                                                 |                            |                                                                                                                                                                                                                                                                                                                                                                                                                                                                                                                                                                                                                                                                                                     |
| edical Allowance                                                                                                 | 2,04,766.00                |                                                                                                                                                                                                                                                                                                                                                                                                                                                                                                                                                                                                                                                                                                     |
| roup Insurance                                                                                                   | ×                          |                                                                                                                                                                                                                                                                                                                                                                                                                                                                                                                                                                                                                                                                                                     |
| EES & FINES                                                                                                      |                            | 4,72,762.00                                                                                                                                                                                                                                                                                                                                                                                                                                                                                                                                                                                                                                                                                         |
| ution Fee(Grant)                                                                                                 | 2,12,940.00                | .,,                                                                                                                                                                                                                                                                                                                                                                                                                                                                                                                                                                                                                                                                                                 |
| ution Fee (Non Grant)                                                                                            | 2,12,010.00                |                                                                                                                                                                                                                                                                                                                                                                                                                                                                                                                                                                                                                                                                                                     |
| brary Fee                                                                                                        | 43,875.00                  |                                                                                                                                                                                                                                                                                                                                                                                                                                                                                                                                                                                                                                                                                                     |
| agzine Fee                                                                                                       | 44,125.00                  |                                                                                                                                                                                                                                                                                                                                                                                                                                                                                                                                                                                                                                                                                                     |
| udent Aid Fund                                                                                                   | 8,160.00                   |                                                                                                                                                                                                                                                                                                                                                                                                                                                                                                                                                                                                                                                                                                     |
| acility Fee                                                                                                      | 22,960.00                  |                                                                                                                                                                                                                                                                                                                                                                                                                                                                                                                                                                                                                                                                                                     |
| nvironment Study Fee                                                                                             | 20,300.00                  | 1.1                                                                                                                                                                                                                                                                                                                                                                                                                                                                                                                                                                                                                                                                                                 |
| ale of Prospectus                                                                                                | 16,660.00                  |                                                                                                                                                                                                                                                                                                                                                                                                                                                                                                                                                                                                                                                                                                     |
| ollege Exam Fees                                                                                                 | 62,500.00                  | A second s |
| mergrency Fund                                                                                                   | 3,270.00                   | 2.1.1.1.1.1.1.1.1.1.1.1.1.1.1.1.1.1.1.1                                                                                                                                                                                                                                                                                                                                                                                                                                                                                                                                                                                                                                                             |
| port & Gyamkhana0                                                                                                | -                          | 2 C 1 C 1 C 1 C 1 C 1 C 1 C 1 C 1 C 1 C                                                                                                                                                                                                                                                                                                                                                                                                                                                                                                                                                                                                                                                             |
| ther fee( From Scholarship)                                                                                      |                            |                                                                                                                                                                                                                                                                                                                                                                                                                                                                                                                                                                                                                                                                                                     |
| udent Council Fee                                                                                                | 3,290.00                   | a share be                                                                                                                                                                                                                                                                                                                                                                                                                                                                                                                                                                                                                                                                                          |
| udent Welfare Fund                                                                                               | 3,280.00                   |                                                                                                                                                                                                                                                                                                                                                                                                                                                                                                                                                                                                                                                                                                     |
| ehicle Stand Fee                                                                                                 | 31,402.00                  |                                                                                                                                                                                                                                                                                                                                                                                                                                                                                                                                                                                                                                                                                                     |
|                                                                                                                  |                            | 1.00                                                                                                                                                                                                                                                                                                                                                                                                                                                                                                                                                                                                                                                                                                |
| THER FEES & RECEIPTS                                                                                             |                            | 5,88,499.00                                                                                                                                                                                                                                                                                                                                                                                                                                                                                                                                                                                                                                                                                         |
| edical Fees                                                                                                      | 14,940.00                  |                                                                                                                                                                                                                                                                                                                                                                                                                                                                                                                                                                                                                                                                                                     |
| entity Card Fee                                                                                                  | 18,780.00                  |                                                                                                                                                                                                                                                                                                                                                                                                                                                                                                                                                                                                                                                                                                     |
| ames & Sports Fee                                                                                                | 1,400.00                   |                                                                                                                                                                                                                                                                                                                                                                                                                                                                                                                                                                                                                                                                                                     |
| hysical Efficiency Test Fee                                                                                      | 8,200.00                   |                                                                                                                                                                                                                                                                                                                                                                                                                                                                                                                                                                                                                                                                                                     |
| malgamted Fund                                                                                                   | 44,685.00                  |                                                                                                                                                                                                                                                                                                                                                                                                                                                                                                                                                                                                                                                                                                     |
| C.A.                                                                                                             | 23,380.00                  |                                                                                                                                                                                                                                                                                                                                                                                                                                                                                                                                                                                                                                                                                                     |
| ciences Practical Fee                                                                                            | 4,73,764.00                |                                                                                                                                                                                                                                                                                                                                                                                                                                                                                                                                                                                                                                                                                                     |
| tudent Safety Insurance Fee                                                                                      | 3,350.00                   |                                                                                                                                                                                                                                                                                                                                                                                                                                                                                                                                                                                                                                                                                                     |
| and the second |                            |                                                                                                                                                                                                                                                                                                                                                                                                                                                                                                                                                                                                                                                                                                     |
|                                                                                                                  | Continue on next page      | CHAO'S ASSOC                                                                                                                                                                                                                                                                                                                                                                                                                                                                                                                                                                                                                                                                                        |
|                                                                                                                  | Dage                       | IN NO                                                                                                                                                                                                                                                                                                                                                                                                                                                                                                                                                                                                                                                                                               |
|                                                                                                                  | hills it.                  | 11 5/                                                                                                                                                                                                                                                                                                                                                                                                                                                                                                                                                                                                                                                                                               |